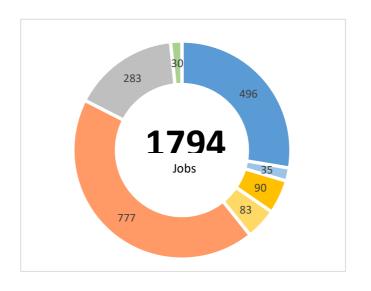

| Total | Transaction | Jobs Created | Brownfield Land - Acres | Homes Created | Com. Space sq ft | Business Rates pa | Grant Amount | Drawn amount |
|-------|-------------|--------------|-------------------------|---------------|------------------|-------------------|--------------|--------------|
|       | 19          | 1,794        | 110                     | 470           | 1,122,442        | £1,603,489        | £45,614,000  | £39,441,871  |