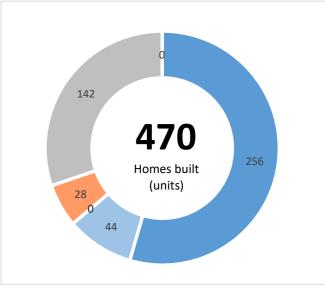

| Total | Transaction | Jobs Created | Brownfield Land - Acres | Homes Created | Com. Space sq ft | Business Rates pa | Grant Amount | Drawn amount |
|-------|-------------|--------------|-------------------------|---------------|------------------|-------------------|--------------|--------------|
|       | 19          | 1,794        | 110                     | 470           | 1,122,442        | £1,603,489        | £45,614,000  | £39,441,871  |