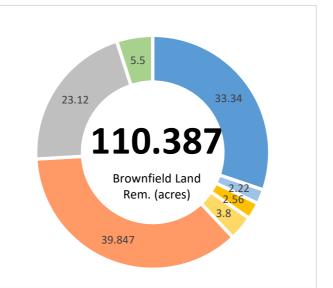

| Total | Transaction | Jobs Created | Brownfield Land - Acres | Homes Created | Com. Space sq ft | Business Rates pa | Grant Amount | Drawn amount |
|-------|-------------|--------------|-------------------------|---------------|------------------|-------------------|--------------|--------------|
|       | 19          | 1,794        | 110                     | 470           | 1,122,442        | £1,603,489        | £45,614,000  | £39,441,871  |