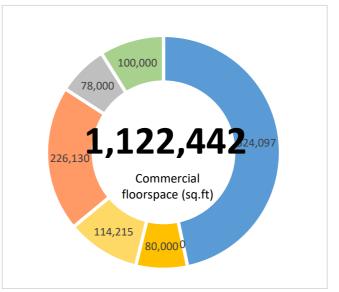

| Total | Transaction | Jobs Created | Brownfield Land - Acres | Homes Created | Com. Space sq ft | Business Rates pa | Grant Amount | Drawn amount |
|-------|-------------|--------------|-------------------------|---------------|------------------|-------------------|--------------|--------------|
|       | 19          | 1,794        | 110                     | 470           | 1,122,442        | £1,603,489        | £45,614,000  | £39,441,871  |