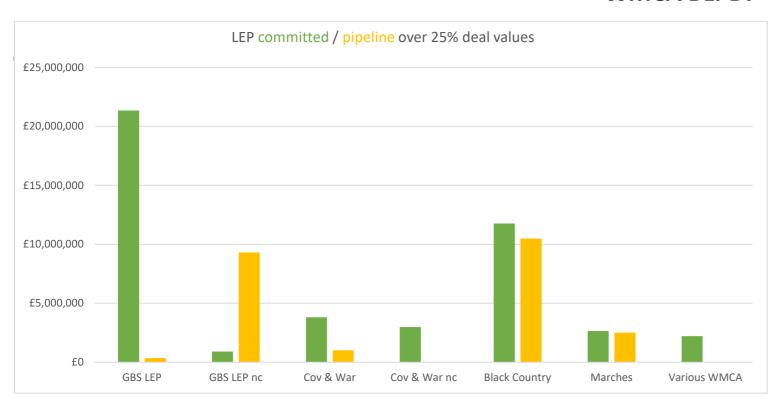

### **WMCA BLPDF** - Dashboard

| Birmingham  | Solihull |          |
|-------------|----------|----------|
| £21,343,420 | £0       |          |
| £345,000    | £0       |          |
| Cannock     | Redditch | Tamworth |
| £900,000    | £0       | £0       |

#### Coventry

£9,300,000

£0

£3,800,000

£1.000.000

| £1,000,000     |            |            |              |         |
|----------------|------------|------------|--------------|---------|
| N Warwickshire | Nuneaton   | Rugby      | Stratford    | Warwick |
| £2,195,000     | £775,000   | £0         | £0           | £0      |
| £0             | £0         | £0         | £0           | £0      |
| Walsall        | Dudley     | W'hampton  | Sandwell     |         |
| £1,590,000     | £2,845,000 | £1,249,500 | £6,080,000   |         |
| £0             | £0         | £6,480,000 | £4,000,000   |         |
| Telford        | Shropshire |            | Various WMCA |         |
| £2,636,080     | £0         |            | £2,200,000   |         |
| £2,500,000     | £0         |            | £0           |         |
|                |            |            |              |         |