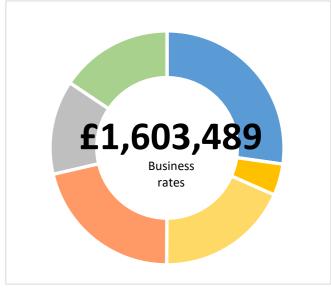

| Total | Transaction | Jobs Created | Brownfield Land - Acres | Homes Created | Com. Space sq ft | Business Rates pa | Grant Amount | Drawn amount |
|-------|-------------|--------------|-------------------------|---------------|------------------|-------------------|--------------|--------------|
|       | 19          | 1,794        | 110                     | 470           | 1,122,442        | £1,603,489        | £45,614,000  | £39,441,871  |